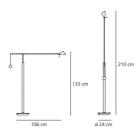

#### DIMENSIONS

| Length:               | (cm) 106 |
|-----------------------|----------|
| Height:               | (cm) 133 |
| Base Diameter:        | (cm) 24  |
| Max Extension Height: | (cm) 210 |
| Cutout shape:         |          |