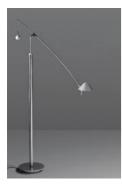

### **Nestore lettura Black**

## DESCRIPTION :

Painted metal structure; thermoplastic resin head.

Lamp included. With dimmer. Counter-balanced arm adjustable on both vertical and horizontal planes.