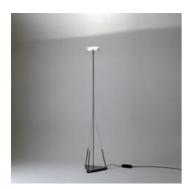

#### Acheo terra

#### **DESCRIPTION:**

Base and stem in grey painted steel. Diffuser in borosilicate glass with chromed aluminium support. There steel tension cables fixed to the base with adjustable clamps guarantee the stem's stability. Indirect light emission.