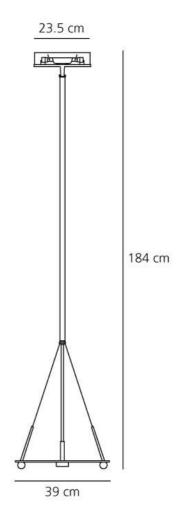

**Features** 

Emission: Indirect

**DIMENSIONS** 

Width: (cm) 39 (cm) 184 Height:

Cutout shape:

Duration (h):