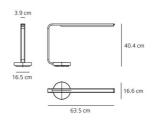

## **DIMENSIONS**

(cm) 63.5 Length: (cm) 40.4 Height: Base Diameter: (cm) 16.5

Cutout shape:

### Dimensions