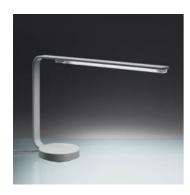

## One Line tavolo

#### **DESCRIPTION:**

Base in painted die-cast aluminium; body in extruded aluminium, steel internal structure; polycarbonate diffuser.

The lamp unit rotates on the horizontal plane. Lamp included.

## Light emission

Direct

**TECHNICAL DATA SHEET** 