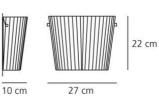

## **DIMENSIONS**

 Length:
 (cm) 27

 Width:
 (cm) 10

 Height:
 (cm) 22

 Cutout shape:

## **Dimensions**