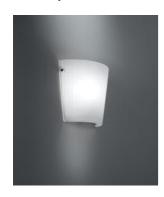

# Canne parete

# **DESCRIPTION:**

Wall support in painted metal, white sanded glass diffuser. Available also in IP 23 version for bathrooms. Diffused and indirect light emission.

## Light emission

Diffused And Direct