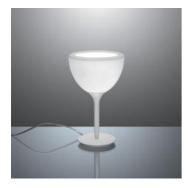

# **Castore calice tavolo**

#### **DESCRIPTION:**

The diffuser design is enhanced by a removable-fitting and tapering luminous stem, that makes the transition from the strong diffuser light to the blind lamp structure area gentle. Base in zamac, stem in thermoplastic resin, blown glass diffuser. Diffused light emission.