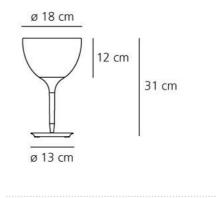

### Features

Product name: Article Code: Colour: Material: Series: Environment: Area contract: Castore calice tavolo 1168010A White Thermoplastic resin Design Indoor Private Residence

Diffused

(cm) 31 (cm) 18 (cm) 13

## DIMENSIONS

| Height:        |
|----------------|
| Cutout width:  |
| Base Diameter: |
| Cutout shape:  |