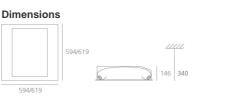

#### Features

- Product name:
- Article Code: Colour: Material: Series: Environment:

Area contract:

OPTICS

Emission:

Width:

DIMENSIONS Length:

Recessed depth:

Impact Resistance:

Glow Wire Test:

Cutout shape: Weight:

Recessed Soft Light - TC-LEL 2x55W non dimmable - 600x600 M160400 N/s Galvanised Steel Architectural Indoor

Direct

(cm) 59.4

(cm) 59.4

(cm) 14.6

9.9

10

850 °

LAMP

IP40 🛈 🕅