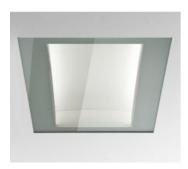

#### **DESCRIPTION:**

A range of recessed luminaires for fluorescent lamps. Suitable for installation into false ceiling systems with 600x600 mm or 625x625 mm modules, or into plasterboard false ceilings using a special recessing frame (optional). IP40 protection index, guaranteed by the use of a screen-printed tempered glass, ensuring a lasting optical performance over time by improving maintenance and preventing dust accumulation, thus minimising the depreciation factor. Complies with standard EN60598-1 and other specific standards.

#### Light emission

Direct

IP40 🛈 🕅

**TECHNICAL DATA SHEET** 