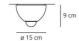

## **DIMENSIONS**

Height: (cm) 9 Cutout width: (cm) 15

Cutout shape:

#### **Dimensions**