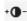

## Tilos 150 - Halo White

### **DESCRIPTION:**

Structure in painted metal; diffusers in coloured sanded glass.

## **DIMENSIONS**

Height: (cm) 9 Cutout width: (cm) 15

Cutout shape: