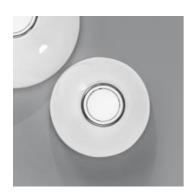

## Tilos 150 - Halo White

### **DESCRIPTION:**

Structure in painted metal; diffusers in coloured sanded glass.

## Light emission

Diffused