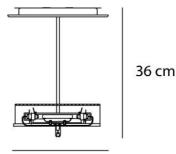

#### DIMENSIONS

| Length:       | (cm) 36 |
|---------------|---------|
| Width:        | (cm) 27 |
| Cutout shape: |         |

### Dimensions

27 cm

LAMP IP 20 ① 《 ® V @