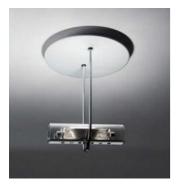

#### Acheo soffitto

#### **DESCRIPTION :**

Wall support in chromed metal, ceiling support in painted metal. Diffuser in borosilicate glass. Indirect light emission and indirect reflected light in the ceiling version. Colour: metallic grey.