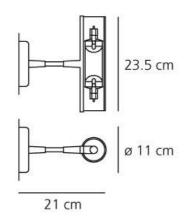

### **DIMENSIONS**

Length: (cm) 23 Width: (cm) 21

Cutout shape:

#### Dimensions