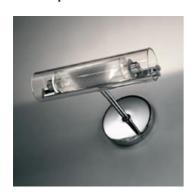

## Acheo parete

#### **MATERIALS:**

Chromed metal, borosilicate glass

#### **DESCRIPTION:**

Wall support in chromed metal. Diffuser in borosilicate glass. Indirect light emission and indirect reflected light.

Lamp included.

#### Light emission

Indirect