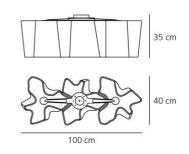

Diffused And Direct

(cm) 100

(cm) 40 (cm) 35

# DIMENSIONS

| Length:       |  |
|---------------|--|
| Width:        |  |
| Height:       |  |
| Cutout shape: |  |