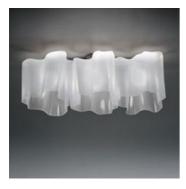

# Logico soffitto 3 in linea

#### **DESCRIPTION :**

Ceiling lamp composed by 3 elements on line. Painted metal structure, blown glass diffuser with polished-silk finish.

Its modular shape lends itself to the creation and realisation of customized compositions, supplied as special project.