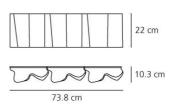

#### DIMENSIONS

| Length:       | (cm) 73.8 |
|---------------|-----------|
| Width:        | (cm) 22   |
| Height:       | (cm) 10.3 |
| Cutout shape: |           |