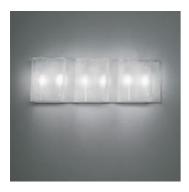

## Logico parete mini 3 in linea - Halo

#### **DESCRIPTION :**

Wall lamp composed by 3 elements on line. Painted metal structure (silver fixing plate), blown glass diffuser with polished-silk finish.