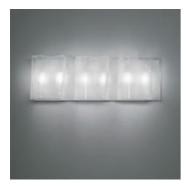

# Logico parete 3 in linea - Fluo

#### **DESCRIPTION**:

Wall lamp composed by 3 elements on line. Painted metal structure (silver fixing plate), blown glass diffuser with polished-silk finish.