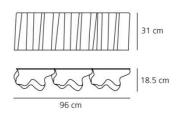

#### OPTICS

Emission:

Diffused And Direct

(cm) 96

(cm) 31 (cm) 18.5

#### DIMENSIONS

Length: Width: Height: Cutout shape: