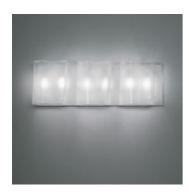

# Logico parete 3 in linea - Halo

#### **DESCRIPTION:**

Wall lamp composed by 3 elements on line. Painted metal structure (silver fixing plate), blown glass diffuser with polished-silk finish.

# Light emission

Diffused And Direct