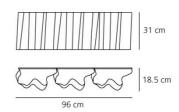

## **DIMENSIONS**

Length: (cm) 96 Width: (cm) 31 Height: (cm) 18.5

Cutout shape:

### **Dimensions**