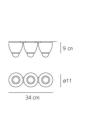

#### DIMENSIONS

| Length:       | (cm) 34 |
|---------------|---------|
| Width:        | (cm) 11 |
| Height:       | (cm) 9  |
| Cutout shape: |         |