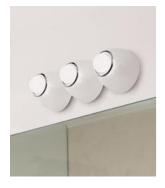

# **Trikalias White**

#### **DESCRIPTION :**

Structure in painted metal; coloured sanded glass diffusers.

Particularly suitable for bathroom mirror frames.