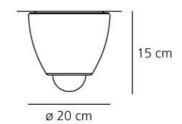

### **DIMENSIONS**

Height: (cm) 15 Cutout width: (cm) 20 Cutout shape:

# **Dimensions**