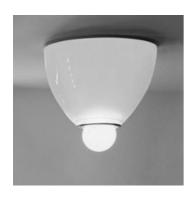

# Kalias 200 White

#### **DESCRIPTION:**

Structure in painted metal; coloured sanded glass diffusers. Range of wall/ceiling lamps, particularly suitable for bathroom mirror frames.