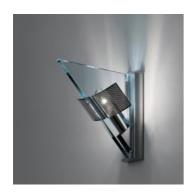

## Icaro

### **DESCRIPTION:**

Body in painted metal; perforated polished chromed steel screen; diffuser in clear crystal.

Lamp included.

# Light emission

Indirect

#### **Features**

Product name: Icaro
Article Code: A023200
Colour: Metal grey

Material: Painted metal, chromed steel, clear crystal

Support:WallSupport colour:Metal greySeries:DesignEnvironment:Indoor

Area contract: Private Residence