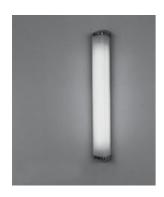

## Telefo 50

#### **DESCRIPTION:**

Wall support in aluminium; diffuser in opaline methacrylate; end plates in polished chromed metal.

## Light emission

Diffused