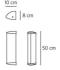

## **DIMENSIONS**

Length: (cm) 50 Width: (cm) 10 Height: (cm) 8 Cutout shape:

#### **Dimensions**