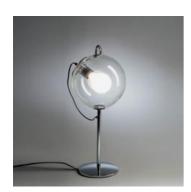

#### Miconos tavolo

#### **DESCRIPTION:**

Table lamp: base and stem in polished chromed metal, diffuser in transparent blown glass.

With on-off.

#### **MATERIALS:**

Polished chromed metal, blown glass

#### **DESIGN BY:**

Ernesto Gismondi 1998