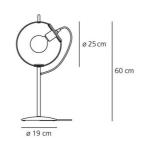

## **DIMENSIONS**

Height: (cm) 60 Cutout width: (cm) 25 Base Diameter: (cm) 19 Cutout shape:

#### Dimensions