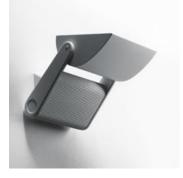

## DESCRIPTION :

A range of wall lamps using 230/240V halogen, metal halide and fluorescent lamps. Aluminium body comprising an optical and power supply unit. The optical unit, with a tilt angle of up to 90°, includes an asymmetrical reflector in aluminium. Electronic control gear. Halogen version comes with protective glass. HIT version comes with UV filter. Optional louvre grid. Complies with standard EN60598-1 and other specific standards.

#### Light emission

Indirect Asymmetrical

## DIMENSIONS

OPTICS Emission:

Width: Inclination: Cutout shape: Weight: Glow Wire Test: