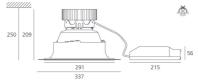

### **DIMENSIONS**

Height: (cm) 20.9 (cm) 29.1 Cutout width: Cutout diameter: (cm) 29.2 Recessed depth: (cm) 25 Cutout shape: Rounded Weight: 1.5 Glow Wire Test: 750 9

#### **Dimensions**