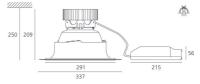

## **DIMENSIONS**

Height: (cm) 20.9 (cm) 29.1 Cutout width: Cutout diameter: (cm) 29.2 Recessed depth: (cm) 25 Cutout shape: Rounded Weight: 1.5 Glow Wire Test: 750 9

### **Dimensions**

LAMP