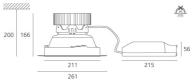

## **DIMENSIONS**

(cm) 16.6 Height: Cutout width: (cm) 21.1 Cutout diameter: (cm) 21.6 Recessed depth: (cm) 20 Cutout shape: Rounded Weight: 1.5 Glow Wire Test: 750°

### **Dimensions**