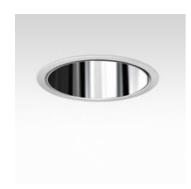

#### **DESCRIPTION:**

Recessed fixed round luminaires with high-efficiency LED-module with frame. Recessing ring in polycarbonate. Reflector made from technopolymers with smooth specular metallised coating with an anti-scratch protective layer. The optics system consists of a lighting chamber with integral passive thermal management system, and featured with CREE TRUE WHITE® technology, an intelligent system that guarantees a constant colour temperature and permanent colour rendering index throughout entire service life. High luminous flux: 2000 lm (27W) and 2900 lm (37W) available with warm white (3000K) and neutral white (4000K) tones. Symmetric wide-beam light distribution. CRI > 90. Reflector with glare-control: URG < 19 conforming to EN12464-1 standard. Service life: 50000 hours at 70% luminous flux. Spring system for a tool-free recessed mounting in ceilings with thickness ranging from 1 to 25 mm. Luminaire comes complete with LED-module and DALI dimmable electronic driver. Bridging connection is possible. Dust-protection screen in transparent polycarbonate as an optional extra, installed by simple twist-and-lock mechanism. Complies with standard EN60598-1 and other specific standards.

#### Light emission

Downlighting

**-**

#### **OPTICS**

Emission: Downlighting