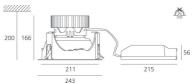

## **DIMENSIONS**

 Height:
 (cm) 16.6

 Cutout width:
 (cm) 21.1

 Cutout diameter:
 (cm) 23

 Recessed depth:
 (cm) 20

 Cutout shape:
 Rounded

 Weight:
 1.5

 Glow Wire Test:
 750 °

## Dimensions