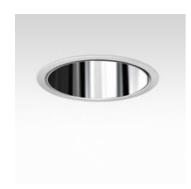

#### **DESCRIPTION:**

Recessed fixed round luminaires with high-efficiency LED-module with frame. Recessing ring in polycarbonate. Reflector made from technopolymers with smooth specular metallised coating with an anti-scratch protective layer. The optics system consists of a lighting chamber with integral passive thermal management system, and featured with CREE TRUE WHITE® technology, an intelligent system that guarantees a constant colour temperature and permanent colour rendering index throughout entire service life. High luminous flux: 2000 lm (27W) and 2900 lm (37W) available with warm white (3000K) and neutral white (4000K) tones. Symmetric wide-beam light distribution. CRI > 90. Reflector with glare-control: URG < 19 conforming to EN12464-1 standard. Service life: 50000 hours at 70% luminous flux. Spring system for a tool-free recessed mounting in ceilings with thickness ranging from 1 to 25 mm. Luminaire comes complete with LED-module and DALI dimmable electronic driver. Bridging connection is possible. Dust-protection screen in transparent polycarbonate as an optional extra, installed by simple twist-and-lock mechanism. Complies with standard EN60598-1 and other specific standards.

### Light emission

Downlighting

**TECHNICAL DATA SHEET** 

#### **OPTICS**

Emission: Downlighting