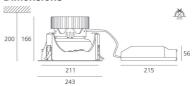

## **DIMENSIONS**

 Height:
 (cm) 16.6

 Cutout width:
 (cm) 21.1

 Cutout diameter:
 (cm) 23

 Recessed depth:
 (cm) 20

 Cutout shape:
 Rounded

 Weight:
 1.5

 Glow Wire Test:
 750 °