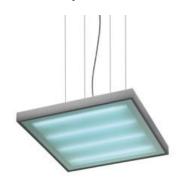

# Kalifa Suspension - T16 4x24W - Grey

#### **DESCRIPTION:**

Single pendant with direct-indirect lighting, using T16 fluorescent lamps. Extruded aluminium body and 4mm thick screen-printed tempered glass. Light distribution: 81% indirect and 19% direct. Polycarbonate dust protection screen. Luminaire comes complete with quick-adjustment steel suspension cables, ceiling plate and power cable. Complies with standard EN60598-1 and other specific standards

## Light emission

Direct/indirect

**TECHNICAL DATA SHEET** 