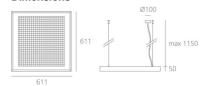

## **DIMENSIONS**

 Length:
 (cm) 61.1

 Width:
 (cm) 61.1

 Height:
 (cm) 5

Cutout shape:

Weight:8.5Impact Resistance:10Glow Wire Test:850 °

#### **Dimensions**