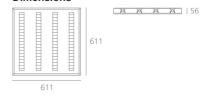

# **DIMENSIONS**

Length: (cm) 61.1 (cm) 61.1 Width: (cm) 5.6 Height:

Cutout shape:

Weight: 10 Impact Resistance: 10 Glow Wire Test: 850°

### **Dimensions**