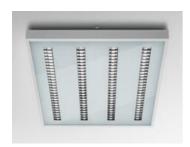

# Kalifa Ceiling Dark Light + Diffuser - T16 4x14W - White

### **DESCRIPTION:**

Ceiling lamp using T16 fluorescent lamps. Extruded aluminium body with paint finish, and 4mm thick screen-printed tempered glass (opaque or diffusing depending on the version). Electronic control gear. Complies with standard EN60598-1 and other specific standards.

#### Light emission

Dark Light

# **OPTICS**

Emission: Dark Light