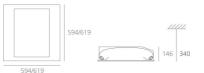

## **DIMENSIONS**

 Length:
 (cm) 61.9

 Width:
 (cm) 61.9

 Recessed depth:
 (cm) 14.6

Cutout shape:

Weight: 10
Impact Resistance: 10
Glow Wire Test: 850°

## **Dimensions**