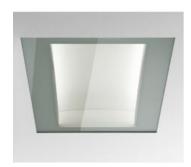

### **DESCRIPTION:**

A range of recessed luminaires for fluorescent lamps. Suitable for installation into false ceiling systems with 600x600 mm or 625x625 mm modules, or into plasterboard false ceilings using a special recessing frame (optional). IP40 protection index, guaranteed by the use of a screen-printed tempered glass, ensuring a lasting optical performance over time by improving maintenance and preventing dust accumulation, thus minimising the depreciation factor. Complies with standard EN60598-1 and other specific standards.

False ceiling: 625x625mm

#### Light emission

Direct

# **OPTICS**

Emission: Direct