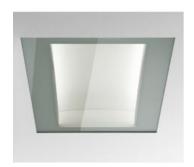

## **DESCRIPTION:**

A range of recessed luminaires for fluorescent lamps. Suitable for installation into false ceiling systems with 600x600 mm or 625x625 mm modules, or into plasterboard false ceilings using a special recessing frame (optional). IP40 protection index, guaranteed by the use of a screen-printed tempered glass, ensuring a lasting optical performance over time by improving maintenance and preventing dust accumulation, thus minimising the depreciation factor. Complies with standard EN60598-1 and other specific standards.

False ceiling: 600x600mm

#### Light emission

Direct

## **OPTICS**

Emission: Direct