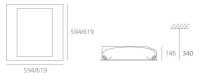

## **DIMENSIONS**

Length: (cm) 59.4 (cm) 59.4 Recessed depth: (cm) 14.6

Cutout shape: Weight: 10 Impact Resistance: 10 Glow Wire Test: 850°

## **Dimensions**