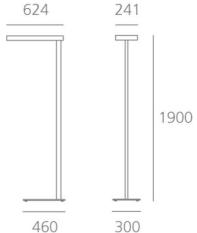

### **DIMENSIONS**

Length: (cm) 62.4 (cm) 24.1 Width: (cm) 190 Height:

Cutout shape:

Weight: 13

# **Dimensions**