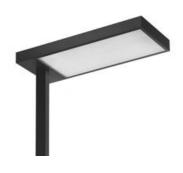

#### **DESCRIPTION:**

A range of floor lamps with direct-indirect lighting using fluorescent lamps. Optical unit and pole in extruded aluminium with a white or grey paint finish. Steel base. Polycarbonate "PRISMOPTIC" diffuser. Light output ratio 70%. Light distribution: 79% indirect and 21% direct. Polycarbonate dust-protection screen (IP40). Complies with standard EN60598-1 and other specific standards.

#### Light emission

Direct/indirect

## **OPTICS**

Emission: Direct/indirect