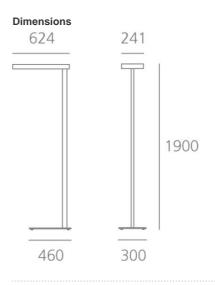

#### DIMENSIONS

| Length:       | (cm) 62.4 |
|---------------|-----------|
| Width:        | (cm) 24.1 |
| Height:       | (cm) 190  |
| Cutout shape: |           |
| Weight:       | 13        |