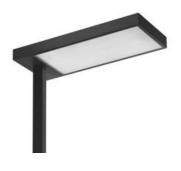

# Kalifa Floor Prismoptic III - TC-LEL 2x80W dimmable - Grey

### **DESCRIPTION**:

A range of floor lamps with direct-indirect lighting using fluorescent lamps. Optical unit and pole in extruded aluminium with a white or grey paint finish. Steel base. Polycarbonate "PRISMOPTIC" diffuser. Light output ratio 70%. Light distribution: 79% indirect and 21% direct. Polycarbonate dust-protection screen (IP40). Complies with standard EN60598-1 and other specific standards.

#### Features

Product name:

Article Code: Colour: Material: Series: Environment: Area contract: Kalifa Floor Prismoptic III - TC-LEL 2x80W dimmable - Grey M168991 Grey Aluminium Architectural Indoor

Direct/indirect