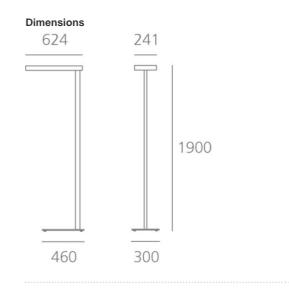

#### DIMENSIONS

 Length:
 (cm) 62.4

 Width:
 (cm) 24.1

 Height:
 (cm) 190

 Cutout shape:
 Weight: