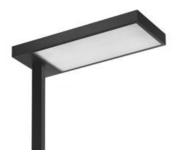

# Kalifa Floor Prismoptic III - TC-LEL 2x80W non dimmable - Grey

# **DESCRIPTION**:

A range of floor lamps with direct-indirect lighting using fluorescent lamps. Optical unit and pole in extruded aluminium with a white or grey paint finish. Steel base. Polycarbonate "PRISMOPTIC" diffuser. Light output ratio 70%. Light distribution: 79% indirect and 21% direct. Polycarbonate dust-protection screen (IP40). Complies with standard EN60598-1 and other specific standards.