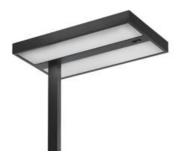

# Kalifa Floor Prismoptic II - Pole side - FLUO 4x55W movement detector - Grey

#### **DESCRIPTION**:

A range of floor lamps with direct-indirect lighting using fluorescent lamps. Optical unit and pole in extruded aluminium with a white or grey paint finish. Steel base. Polycarbonate "PRISMOPTIC" diffuser. Light output ratio 70%. Light distribution: 79% indirect and 21% direct. Polycarbonate dust-protection screen (IP40). Complies with standard EN60598-1 and other specific standards.