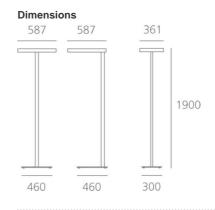

#### OPTICS

Emission:

Direct/indirect

(cm) 58.7 (cm) 36.1

(cm) 190

14

### DIMENSIONS

Length: Width: Height: Cutout shape: Weight: