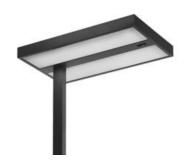

# Kalifa Floor Prismoptic II - Pole side - FLUO 4x55W movement detector - White

#### **DESCRIPTION:**

A range of floor lamps with direct-indirect lighting using fluorescent lamps. Optical unit and pole in extruded aluminium with a white or grey paint finish. Steel base. Polycarbonate "PRISMOPTIC" diffuser. Light output ratio 70%. Light distribution: 79% indirect and 21% direct. Polycarbonate dust-protection screen (IP40). Complies with standard EN60598-1 and other specific standards.

#### **Features**

Product name: Kalifa Floor Prismoptic II - Pole side

- FLUO 4x55W movement detector

White

Article Code: M168829
Colour: White
Material: Aluminium
Series: Architectural
Environment: Indoor