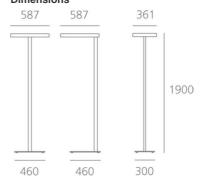

# **DIMENSIONS**

 Length:
 (cm) 58.7

 Width:
 (cm) 36.1

 Height:
 (cm) 190

Cutout shape:

Weight: 14

# Dimensions