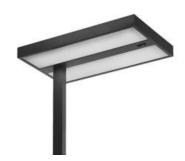

## Kalifa Floor Prismoptic II - Pole side - FLUO 4x55W Interactive-DALI - Grey

## **DESCRIPTION:**

A range of floor lamps with direct-indirect lighting using fluorescent lamps. Optical unit and pole in extruded aluminium with a white or grey paint finish. Steel base. Polycarbonate "PRISMOPTIC" diffuser. Light output ratio 70%. Light distribution: 79% indirect and 21% direct. Polycarbonate dust-protection screen (IP40). Complies with standard EN60598-1 and other specific standards.

### Light emission

Direct/indirect

### **OPTICS**

Emission: Direct/indirect