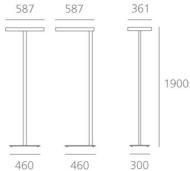

## **DIMENSIONS**

(cm) 58.7 Length: Width: (cm) 36.1 Height: (cm) 190

Cutout shape:

14 Weight:

## **Dimensions**