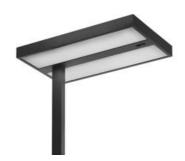

# Kalifa Floor Prismoptic II - Pole side - FLUO 4x55W Interactive-DALI - White

# **DESCRIPTION:**

A range of floor lamps with direct-indirect lighting using fluorescent lamps. Optical unit and pole in extruded aluminium with a white or grey paint finish. Steel base. Polycarbonate "PRISMOPTIC" diffuser. Light output ratio 70%. Light distribution: 79% indirect and 21% direct. Polycarbonate dust-protection screen (IP40). Complies with standard EN60598-1 and other specific standards.

### Light emission

Direct/indirect

### **OPTICS**

Emission: Direct/indirect