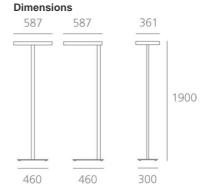

# **DIMENSIONS**

(cm) 58.7 Length: Width: (cm) 36.1 Height: (cm) 190

Cutout shape:

14 Weight: