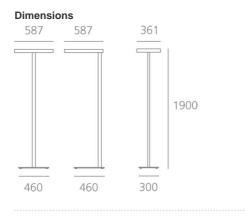

### DIMENSIONS

| Length:       | (cm) 58.7 |
|---------------|-----------|
| Width:        | (cm) 36.1 |
| Height:       | (cm) 190  |
| Cutout shape: |           |
| Weight:       | 14        |