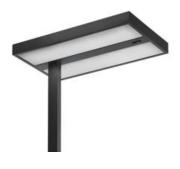

# Kalifa Floor Prismoptic II - Pole side - FLUO 4x55W dimmable - Grey

## **DESCRIPTION**:

A range of floor lamps with direct-indirect lighting using fluorescent lamps. Optical unit and pole in extruded aluminium with a white or grey paint finish. Steel base. Polycarbonate "PRISMOPTIC" diffuser. Light output ratio 70%. Light distribution: 79% indirect and 21% direct. Polycarbonate dust-protection screen (IP40). Complies with standard EN60598-1 and other specific standards.

## Features

Product name:

Article Code: Colour: Material: Series: Environment: Area contract: Kalifa Floor Prismoptic II - Pole side - FLUO 4x55W dimmable - Grey M168891 Grey Aluminium Architectural Indoor