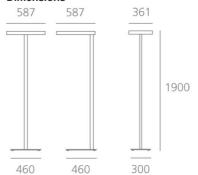

### **DIMENSIONS**

(cm) 58.7 Length: Width: (cm) 36.1 Height: (cm) 190 Cutout shape:

Weight:

14

#### **Dimensions**