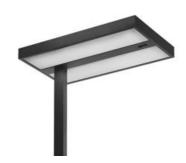

# Kalifa Floor Prismoptic II - Pole side - FLUO 4x55W dimmable - White

### **DESCRIPTION:**

A range of floor lamps with direct-indirect lighting using fluorescent lamps. Optical unit and pole in extruded aluminium with a white or grey paint finish. Steel base. Polycarbonate "PRISMOPTIC" diffuser. Light output ratio 70%. Light distribution: 79% indirect and 21% direct. Polycarbonate dust-protection screen (IP40). Complies with standard EN60598-1 and other specific standards.

### Light emission

Direct/indirect

### **OPTICS**

Emission: Direct/indirect