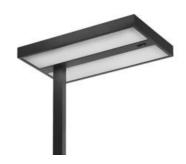

## Kalifa Floor Prismoptic II - Pole side - FLUO 4x55W non dimmable - Grey

## **DESCRIPTION:**

A range of floor lamps with direct-indirect lighting using fluorescent lamps. Optical unit and pole in extruded aluminium with a white or grey paint finish. Steel base. Polycarbonate "PRISMOPTIC" diffuser. Light output ratio 70%. Light distribution: 79% indirect and 21% direct. Polycarbonate dust-protection screen (IP40). Complies with standard EN60598-1 and other specific standards.

### Light emission

Direct/indirect

## **OPTICS**

Emission: Direct/indirect