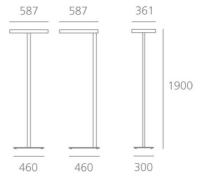

## **DIMENSIONS**

 Length:
 (cm) 58.7

 Width:
 (cm) 36.1

 Height:
 (cm) 190

Cutout shape:

Weight: 14

## **Dimensions**