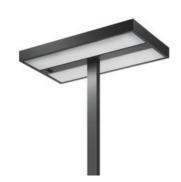

# Kalifa Floor Prismoptic II - Pole central - FLUO 4x55W movement detector - Gey

#### **DESCRIPTION:**

A range of floor lamps with direct-indirect lighting using fluorescent lamps. Optical unit and pole in extruded aluminium with a white or grey paint finish. Steel base. Polycarbonate "PRISMOPTIC" diffuser. Light output ratio 70%. Light distribution: 79% indirect and 21% direct. Polycarbonate dust-protection screen (IP40). Complies with standard EN60598-1 and other specific standards.

#### Light emission

Direct/indirect