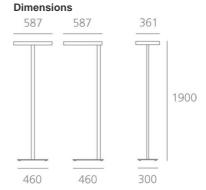

# **DIMENSIONS**

 Length:
 (cm) 58.7

 Width:
 (cm) 36.1

 Height:
 (cm) 190

Cutout shape:

Weight: 14