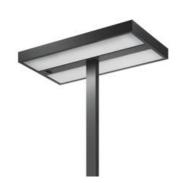

#### **DESCRIPTION:**

A range of floor lamps with direct-indirect lighting using fluorescent lamps. Optical unit and pole in extruded aluminium with a white or grey paint finish. Steel base. Polycarbonate "PRISMOPTIC" diffuser. Light output ratio 70%. Light distribution: 79% indirect and 21% direct. Polycarbonate dust-protection screen (IP40). Complies with standard EN60598-1 and other specific standards.

#### Light emission

Direct/indirect

#### **OPTICS**

Emission: Direct/indirect