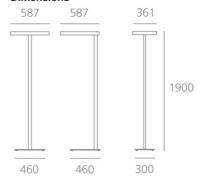

## **DIMENSIONS**

 Length:
 (cm) 58.7

 Width:
 (cm) 36.1

 Height:
 (cm) 190

Cutout shape:

Weight: 14