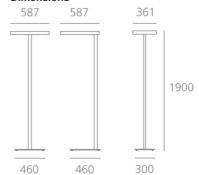

# **DIMENSIONS**

Length: (cm) 58.7 Width: (cm) 36.1 Height: (cm) 190

Cutout shape:

Weight:

#### **Dimensions**