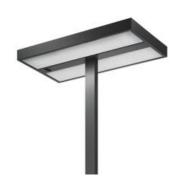

# Kalifa Floor Prismoptic II - Pole central - FLUO 4x55W dimmable - Grey

### **DESCRIPTION:**

A range of floor lamps with direct-indirect lighting using fluorescent lamps. Optical unit and pole in extruded aluminium with a white or grey paint finish. Steel base. Polycarbonate "PRISMOPTIC" diffuser. Light output ratio 70%. Light distribution: 79% indirect and 21% direct. Polycarbonate dust-protection screen (IP40). Complies with standard EN60598-1 and other specific standards.