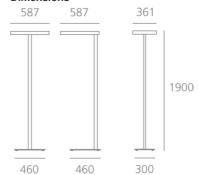

# **DIMENSIONS**

 Length:
 (cm) 58.7

 Width:
 (cm) 36.1

 Height:
 (cm) 190

Cutout shape:

Weight: 14

#### **Dimensions**