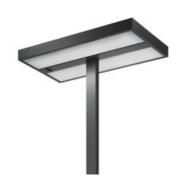

# Kalifa Floor Prismoptic II - Pole central - FLUO 4x55W dimmable - White

### **DESCRIPTION:**

A range of floor lamps with direct-indirect lighting using fluorescent lamps. Optical unit and pole in extruded aluminium with a white or grey paint finish. Steel base. Polycarbonate "PRISMOPTIC" diffuser. Light output ratio 70%. Light distribution: 79% indirect and 21% direct. Polycarbonate dust-protection screen (IP40). Compiles with standard EN60598-1 and other specific standards.

### Light emission

Direct/indirect

## **OPTICS**

Emission: Direct/indirect