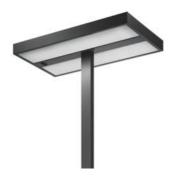

# Kalifa Floor Prismoptic II - Pole central - FLUO 4x55W non dimmable - Grey

# **DESCRIPTION**:

A range of floor lamps with direct-indirect lighting using fluorescent lamps. Optical unit and pole in extruded aluminium with a white or grey paint finish. Steel base. Polycarbonate "PRISMOPTIC" diffuser. Light output ratio 70%. Light distribution: 79% indirect and 21% direct. Polycarbonate dust-protection screen (IP40). Complies with standard EN60598-1 and other specific standards.

# Light emission

Direct/indirect

IP20 🛈

Kalifa Floor Prismoptic II - Pole

central - FLUO 4x55W non dimmable - Grey

M168790

Aluminium Architectural

Direct/indirect