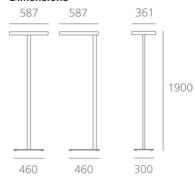

# DIMENSIONS

 Length:
 (cm) 58.7

 Width:
 (cm) 36.1

 Height:
 (cm) 190

 Cutout shape:
 14