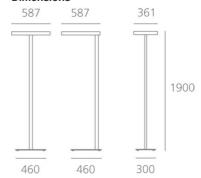

### **DIMENSIONS**

 Length:
 (cm) 58.7

 Width:
 (cm) 36.1

 Height:
 (cm) 190

Cutout shape:

Weight: 14

### Dimensions