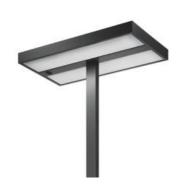

#### **DESCRIPTION:**

A range of floor lamps with direct-indirect lighting using fluorescent lamps. Optical unit and pole in extruded aluminium with a white or grey paint finish. Steel base. Polycarbonate "PRISMOPTIC" diffuser. Light output ratio 70%. Light distribution: 79% indirect and 21% direct. Polycarbonate dust-protection screen (IP40). Complies with standard EN60598-1 and other specific standards.

#### Light emission

Direct/indirect

#### **OPTICS**

Emission: Direct/indirect