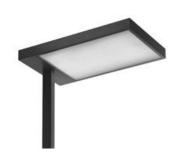

# Kalifa Floor Prismoptic I - FLUO 4x55W movement detector - Grey

#### **DESCRIPTION:**

A range of floor lamps with direct-indirect lighting using fluorescent lamps. Optical unit and pole in extruded aluminium with a white or grey paint finish. Steel base. Polycarbonate "PRISMOPTIC" diffuser. Light output ratio 70%. Light distribution: 79% indirect and 21% direct. Polycarbonate dust-protection screen. Complies with standard EN60598-1 and other specific standards.

#### Light emission

Direct/indirect

## **OPTICS**

Emission: Direct/indirect