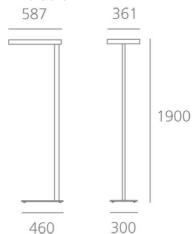

## **DIMENSIONS**

 Length:
 (cm) 58.7

 Width:
 (cm) 36.1

 Height:
 (cm) 190

Cutout shape: Weight:

Weight: 14

### Dimensions