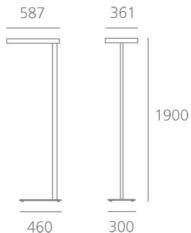

# **DIMENSIONS**

 Length:
 (cm) 58.7

 Width:
 (cm) 36.1

 Height:
 (cm) 190

Cutout shape:

Weight: 14