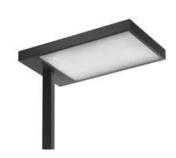

## **DESCRIPTION:**

A range of floor lamps with direct-indirect lighting using fluorescent lamps. Optical unit and pole in extruded aluminium with a white or grey paint finish. Steel base. Polycarbonate "PRISMOPTIC" diffuser. Light output ratio 70%. Light distribution: 79% indirect and 21% direct. Polycarbonate dust-protection screen. Complies with standard EN60598-1 and other specific standards.

### Light emission

Direct/indirect

# **OPTICS**

Emission: Direct/indirect