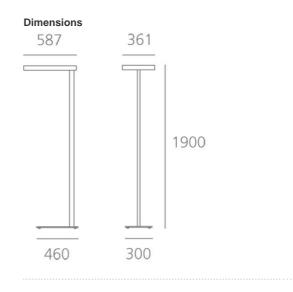

#### DIMENSIONS

 Length:
 (cm) 58.7

 Width:
 (cm) 36.1

 Height:
 (cm) 190

 Cutout shape:
 14