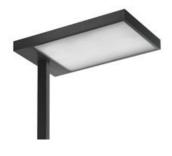

## Kalifa Floor Prismoptic I - FLUO 4x55W Interactive-DALI - Grey

## **DESCRIPTION**:

A range of floor lamps with direct-indirect lighting using fluorescent lamps. Optical unit and pole in extruded aluminium with a white or grey paint finish. Steel base. Polycarbonate "PRISMOPTIC" diffuser. Light output ratio 70%, Light distribution: 79% indirect and 21% direct. Polycarbonate dust-protection screen. Complies with standard EN60598-1 and other specific standards.

#### Features

Product name:

Article Code: Colour: Material: Series: Environment: Area contract: Kalifa Floor Prismoptic I - FLUO 4x55W Interactive-DALI - Grey M168496 Grey Aluminium Architectural Indoor