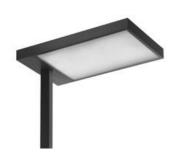

## **DESCRIPTION:**

A range of floor lamps with direct-indirect lighting using fluorescent lamps. Optical unit and pole in extruded aluminium with a white or grey paint finish. Steel base. Polycarbonate "PRISMOPTIC" diffuser. Light output ratio 70%. Light distribution: 79% indirect and 21% direct. Polycarbonate dust-protection screen. Complies with standard EN60598-1 and other specific standards.

## Light emission

Direct/indirect

# **OPTICS**

Emission: Direct/indirect