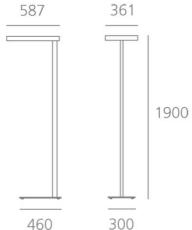

## **DIMENSIONS**

(cm) 58.7 Length: Width: (cm) 36.1 Height: (cm) 190

Cutout shape:

14 Weight: