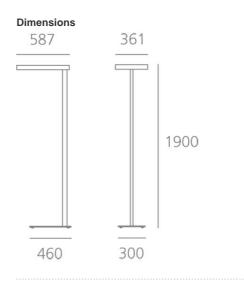

# DIMENSIONS

OPTICS Emission:

| Length:       | (cm) 58.7 |
|---------------|-----------|
| Width:        | (cm) 36.1 |
| Height:       | (cm) 190  |
| Cutout shape: |           |
| Weight:       | 14        |