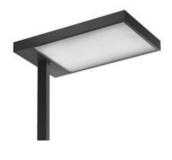

# Kalifa Floor Prismoptic I - FLUO 4x55W dimmable - White

# **DESCRIPTION**:

A range of floor lamps with direct-indirect lighting using fluorescent lamps. Optical unit and pole in extruded aluminium with a white or grey paint finish. Steel base. Polycarbonate "PRISMOPTIC" diffuser. Light output ratio 70%. Light distribution: 79% indirect and 21% direct. Polycarbonate dust-protection screen. Complies with standard EN60598-1 and other specific standards.