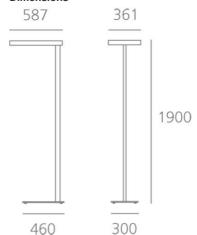

# **DIMENSIONS**

 Length:
 (cm) 58.7

 Width:
 (cm) 36.1

 Height:
 (cm) 190

Cutout shape:

Weight: 14

## **Dimensions**