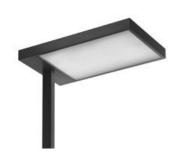

## **DESCRIPTION:**

A range of floor lamps with direct-indirect lighting using fluorescent lamps. Optical unit and pole in extruded aluminium with a white or grey paint finish. Steel base. Polycarbonate "PRISMOPTIC" diffuser. Light output ratio 70%. Light distribution: 79% indirect and 21% direct. Polycarbonate dust-protection screen. Complies with standard EN60598-1 and other specific standards.

#### Light emission

Direct/indirect

# **OPTICS**

Emission: Direct/indirect